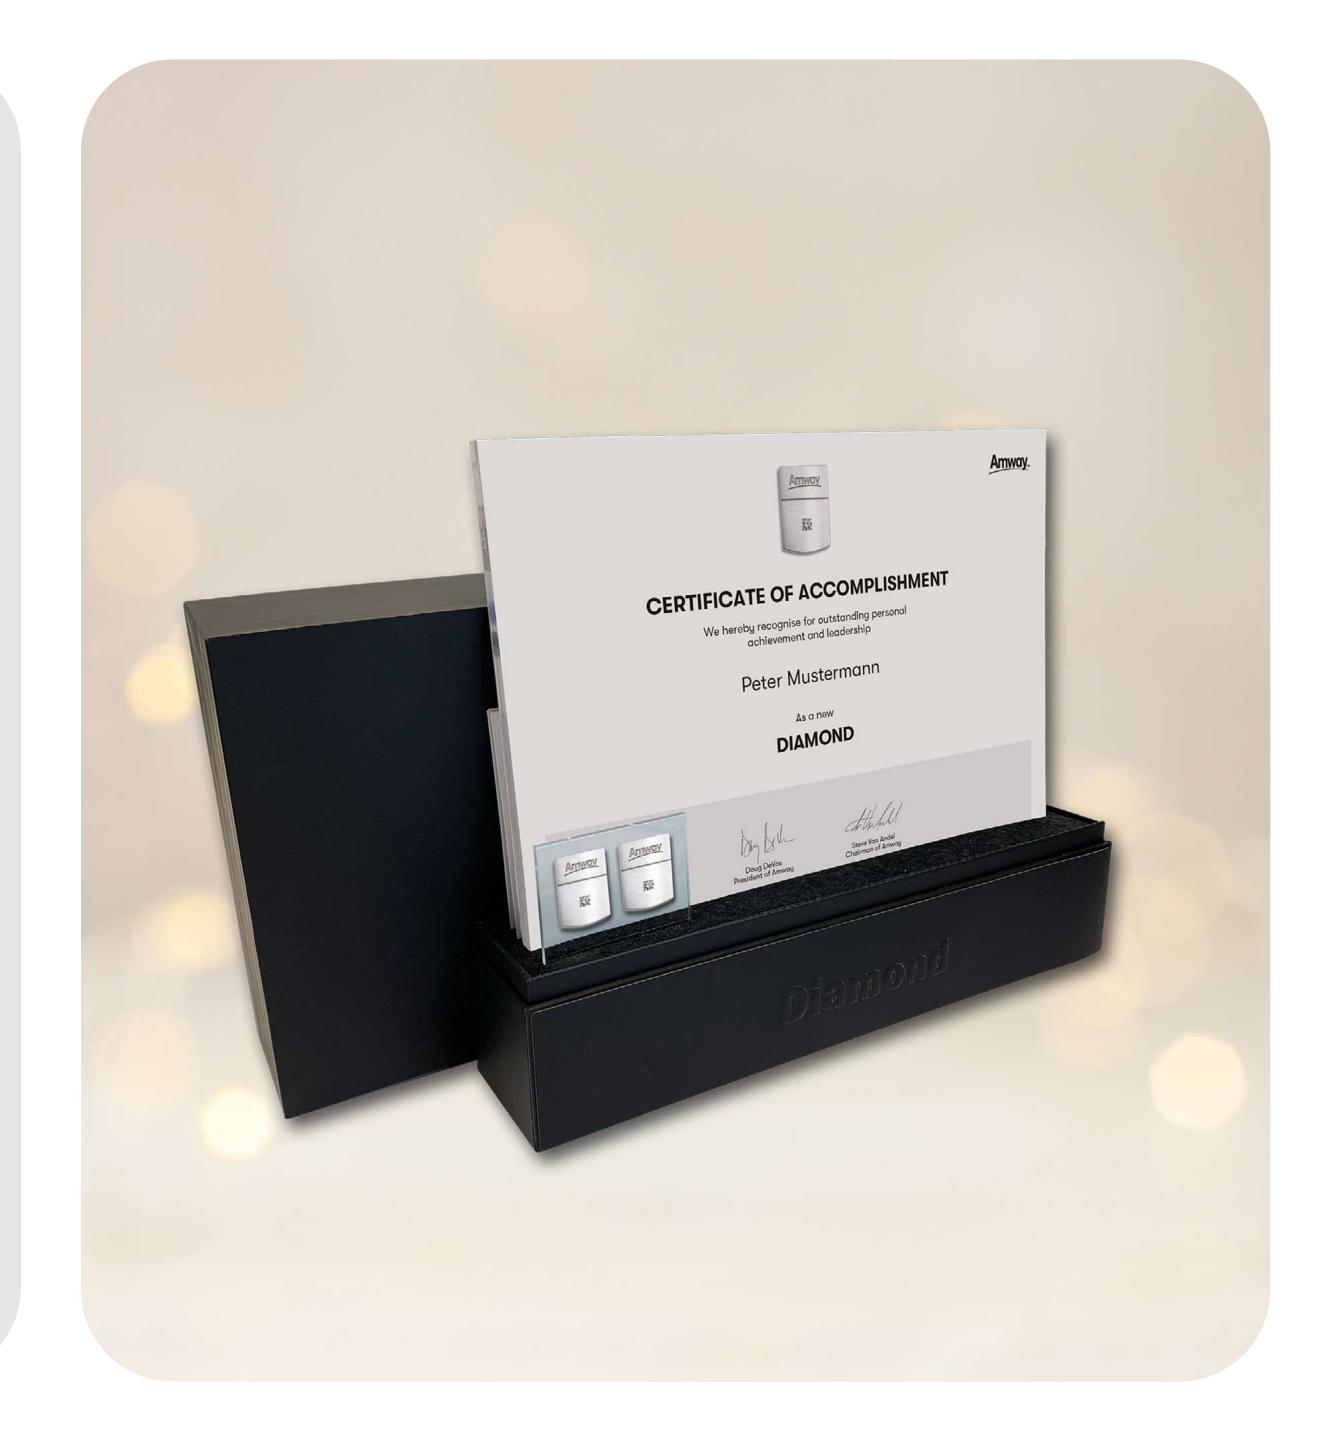

## **Recognition Box**

From Bronze up to Emerald,\* a Recognition Box will be delivered to your doorstep – containing your new pin, a letter from the Amway ESAN Executive Leadership Team, and a Certificate of Accomplishment.

At Platinum, you will also receive a special letter acknowledging your leadership benefits and responsibilities.

Share your unboxing on social media to inspire others!

\*Starting with Emerald, accept your Recognition Box from Amway management in person!

## **Recognition Box**

As you become a top leader at Amway, your Recognition Box will be upscaled to include an engraved plaque – a beautiful award to display in your office.

You will also receive your pin and a congratulations letter from the Amway ESAN Executive Leadership Team in a special ceremony during your Recognition Dinner.