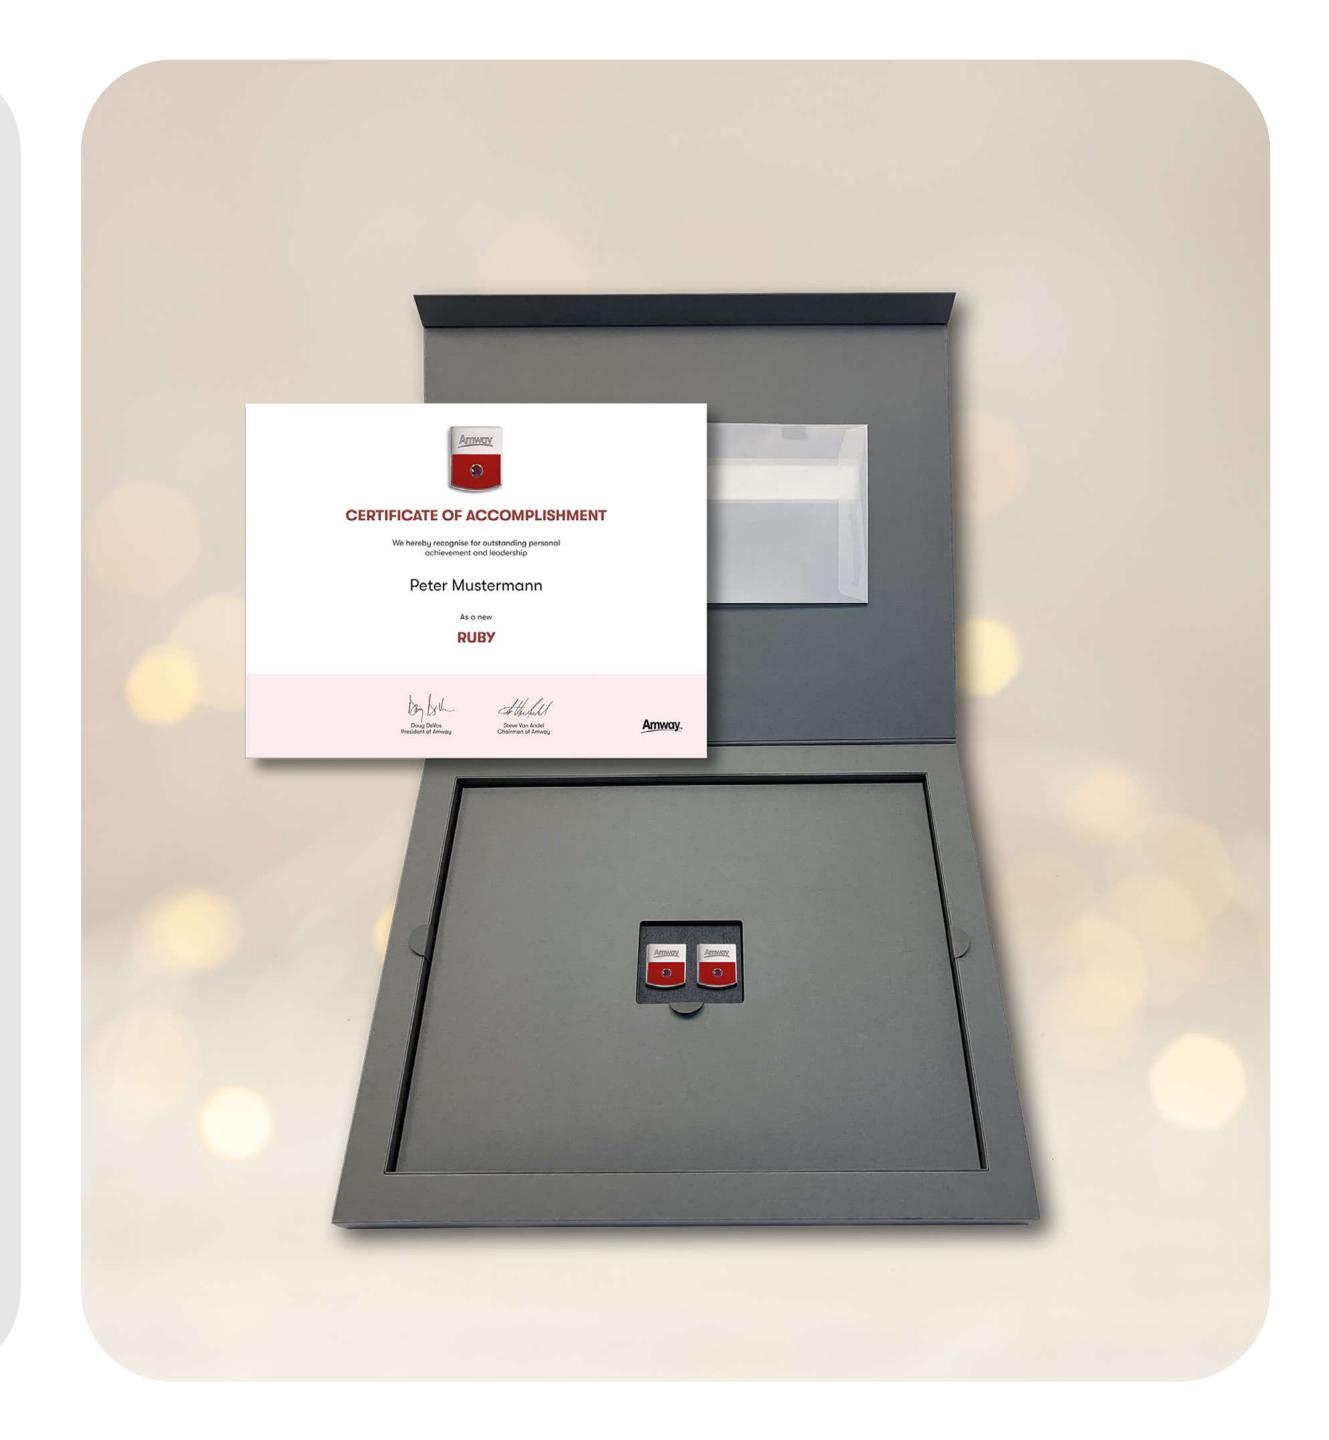

## **Recognition Box**

From Bronze up to Emerald,\* a Recognition Box will be delivered to your doorstep – containing your new pin, a letter from the Amway ESAN Executive Leadership Team, and a Certificate of Accomplishment.

At Platinum, you will also receive a special letter acknowledging your leadership benefits and responsibilities.

Share your unboxing on social media to inspire others!

\*Starting with Emerald, accept your Recognition Box from Amway management in person!

## **Recognition Box**

As you become a top leader at Amway, your Recognition Box will be upscaled to include an engraved plaque – a beautiful award to display in your office.

You will also receive your pin and a congratulations letter from the Amway ESAN Executive Leadership Team in a special ceremony during your Recognition Dinner.