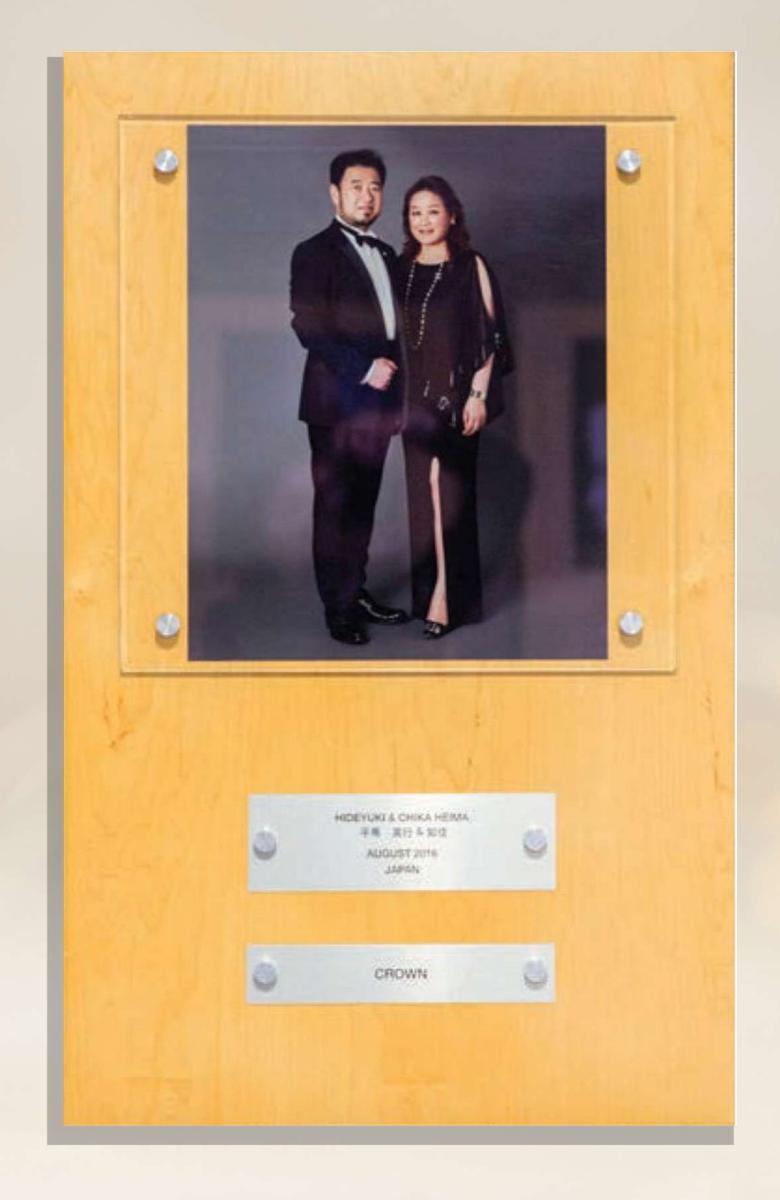

## **Hall of Achievement Portrait**

Your photo is already in the Leadership Gallery – now, you have earned a place in the prestigious Hall of Achievement, Amway World Headquarters in the USA.

A special plaque, featuring an elegant formal portrait of you, will hang among Founders Council portraits.

Be admired by the countless visitors who stroll this awe-inspiring corridor throughout the year.

You are at the top of the Amway world, for everyone to see!